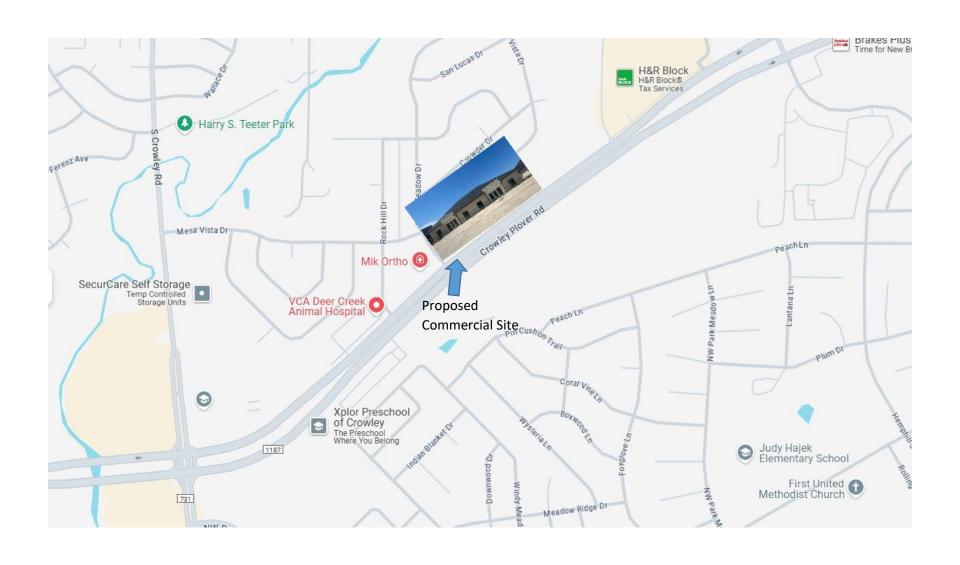

# **Location Highlights**

- Frontage on FM 1187, a busy and fast-growing corridor
  - ✓ Several thousand vehicles per day on FM 1187
- Dedicated right-turn lane from FM 1187
- Median cut provides access to both East bound and West bound traffic
- High visibility to daily commuters and residents in the area.
- Super Walmart within walking distance
- Minutes from I-35W
- Rapidly growing residential area with thousands of homes and active new developments nearby
- Several national retailers in the vicinity
- Tons of dining and shopping options

### Excellent Location!

FLOOR PLAN / SUITE LAYOUT