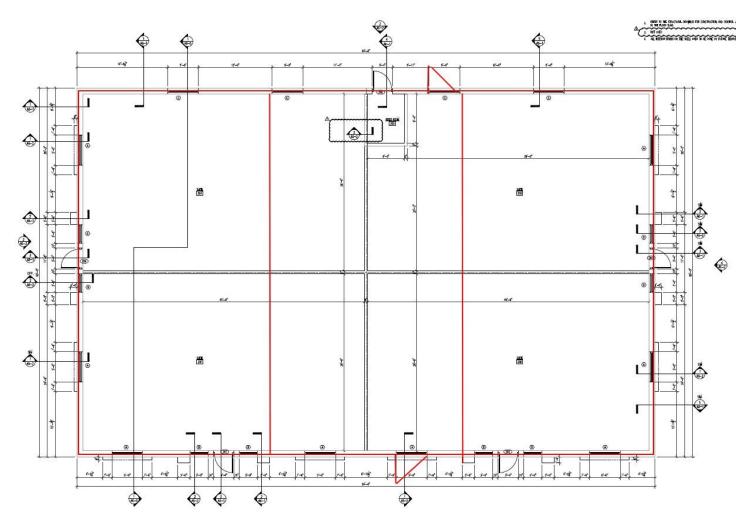

## **Project Overview**

- Retail/Office Building
- ♣ Max Contiguous 5,640 SF
- Minimum Divisible 940 SF
- 4 3 standard units each 1,880 SF
  - ✓ Can be divided into 6 functional units
- Units 100 and 300 -1,880 SF each
  - ✓ Divisible into two suites each 940 SF
  - ✓ Frontage to FM 1187
  - ✓ Front and side entry
  - ✓ For Sale \$350 per SF, Shell
  - ✓ For Lease \$28 per SF plus NNN, Shell
- ♣ Unit 200 1,880 SF
  - ✓ Front and rear entry
  - ✓ For Sale \$350 per SF, Shell
  - ✓ For Lease \$28 per SF plus NNN, Shell
- Generous TIA available
- Owner willing to provide white box finish
- Abundant parking
  - ✓ 27 parking spaces; 4.7 per 1000 SF
- Gorgeous façade with stone looking brick

### Excellent Location!

FLOOR PLAN / SUITE LAYOUT