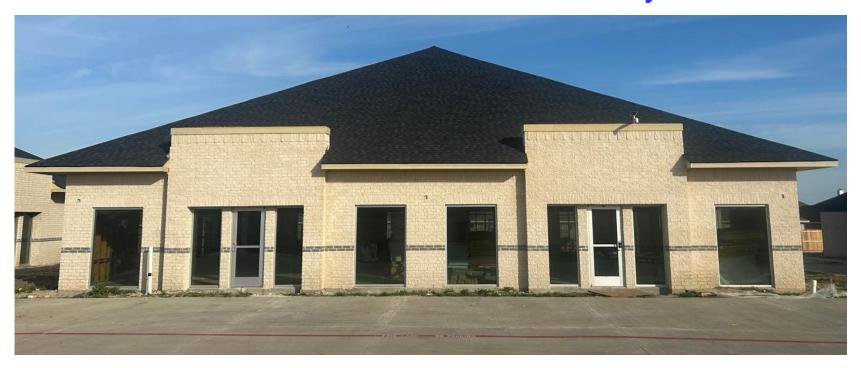

# Brand New Retail/Office Building CROWLEY PAVILION (BUILDING -2) For Sale/Lease in Crowley

1005 FM 1187, Crowley, TX 76036

## **Project Overview**

- Retail/Office Building
- ♣ Max Contiguous 5,640 SF
- Minimum Divisible 940 SF
- 4 3 standard units each 1,880 SF
  - ✓ Can be divided into 6 functional units
- Units 100 and 300 -1,880 SF each
  - ✓ Divisible into two suites each 940 SF
  - ✓ Frontage to FM 1187
  - ✓ Front and side entry
  - ✓ For Sale \$350 per SF, Shell
  - ✓ For Lease \$28 per SF plus NNN, Shell
- ♣ Unit 200 1,880 SF
  - ✓ Front and rear entry
  - ✓ For Sale \$350 per SF, Shell
  - ✓ For Lease \$28 per SF plus NNN, Shell
- Generous TIA available
- Owner willing to provide white box finish
- Abundant parking
  - ✓ 27 parking spaces; 4.7 per 1000 SF
- Gorgeous façade with stone looking brick