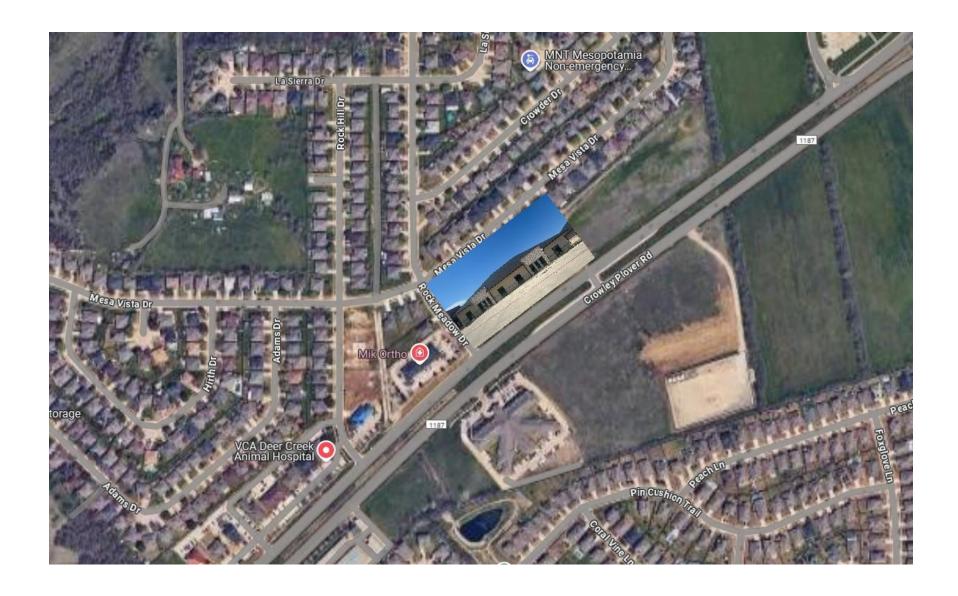

# **Location Highlights**

- Frontage on FM 1187, a busy and fast-growing corridor
  - ✓ Several thousand vehicles per day on FM 1187
- Dedicated right-turn lane from FM 1187
- Median cut provides access to both East bound and West bound traffic
- High visibility to daily commuters and residents in the area.
- Super Walmart within walking distance
- Minutes from I-35W
- Rapidly growing residential area with thousands of homes and active new developments nearby
- Several national retailers in the vicinity
- Tons of dining and shopping options

### Excellent Location!

FLOOR PLAN / SUITE LAYOUT